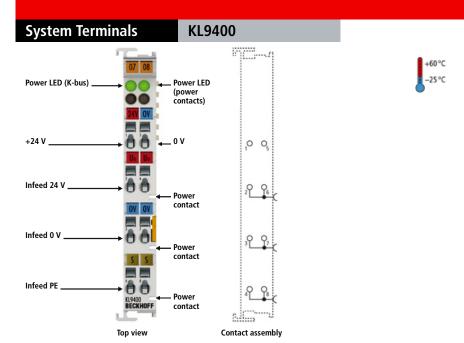

## KL9400 | Power supply unit terminal for the K-bus

The KL9400 power supply unit terminal is used to refresh the K-bus. Data is exchanged between the Bus Coupler and Bus Terminal over the K-bus. Each Bus Terminal draws a certain amount of current from the K-bus (see "Current consumption K-bus" in the technical data). This current is fed into the K-bus by the relevant Bus Coupler's power supply unit. The standard couplers (BKxx00, BCxx00) make 1.75 A available to the K-bus, while the "Economy" Couplers (BKxx10) and the "Low Cost" Couplers (LCxx00) provide 0.5 A. In configurations with a large number of Bus Terminals it is possible to use the KL9400 in order to supply an extra 2 A to the K-bus.